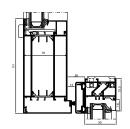

### **MB-DPA**

Automatic sliding door system is designed for use as individual construction, in larger glazing modules and as part of aluminum curtain wall. It can employ both thermally insulated and non insulated aluminum profiles. Offering comfort of use and high rate of safety it features large size of glazing panes.