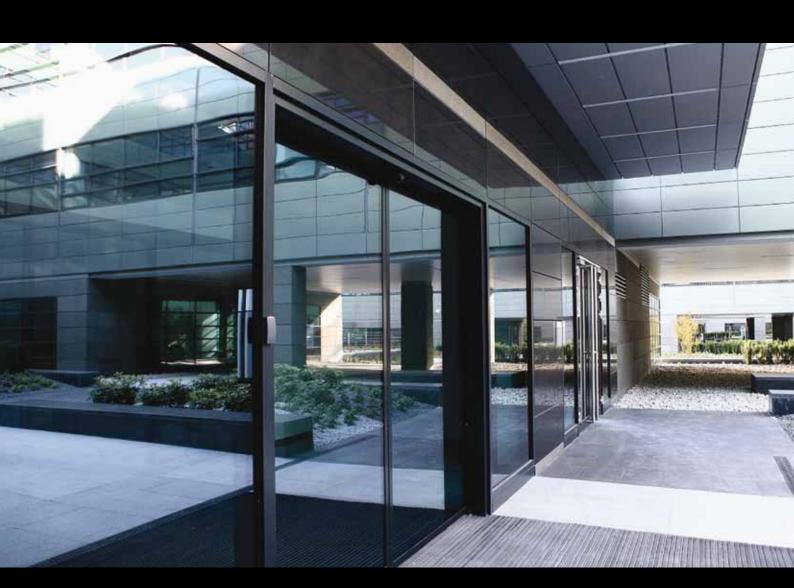

### **MB-DPA**

Automatic sliding door system is designed for use as individual construction, in larger glazing modules and as part of aluminum curtain wall. It can employ both thermally insulated and non insulated aluminum profiles. Offering comfort of use and high rate of safety it features large size of glazing panes.