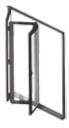

# Folding door

They can feature open in option when they are based on one of MB-59S, MB-60, MB-70 aluminum profiles or the open out when they employ MB-59S Casement solution.

Folding and sliding doors based on thermally insulated profiles allow for improvements to the aesthetics of the constructions: the use of glazing beads in different shapes and fabrication of two-coloured structures.