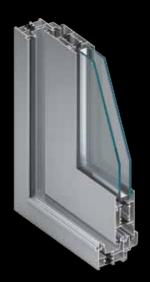

## MB-77HS

Our offer includes thermally insulated lift-slide doors MB-77HS, a first class performance product that meets all the requirements for this family of structures. It's a perfect choice as an integrating element that connects rooms or conservatories with external spaces. They also provide a convenient exit to the balcony, terrace or towards the open space of the garden. The MB-77HS is described in detail in a separate promotional leaflet.