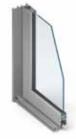

### **MB-23P**

MB-23P is an aluminum system designed for balcony glazing offering open balconies protection from wind, rain, residues and extensive noise. It also improves home safety standards making it more difficult for intruders to enter, especially in the ground-floor apartments.