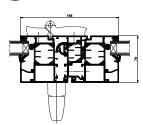

## MB-SLIDE / MB-SLIDE ST

The MB-SLIDE and MB-SLIDE ST have been designed to meet the needs of users with its easy to operate functions and single or double sliding doors and windows that offer flexibility for variety of project applications. They are suitable for installation in masonry wall and aluminum facades. They can also be used as part of winter gardens and commercial windows.