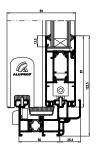

### **MB-DPA**

Automatic sliding door system is designed for use as individual construction, in larger glazing modules and as part of aluminum curtain wall. It can employ both thermally insulated and non insulated aluminum profiles. Offering comfort of use and high rate of safety it features large size of glazing panes.