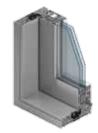

## MB-77HS

Our offer includes thermally insulated lift-slide doors MB-77HS, a first class performance product that meets all the requirements for this family of structures. It's a perfect choice as an integrating element that connects rooms or conservatories with external spaces. They also provide a convenient exit to the balcony, terrace or towards the open space of the garden. The MB-77HS is described in detail in a separate promotional leaflet.